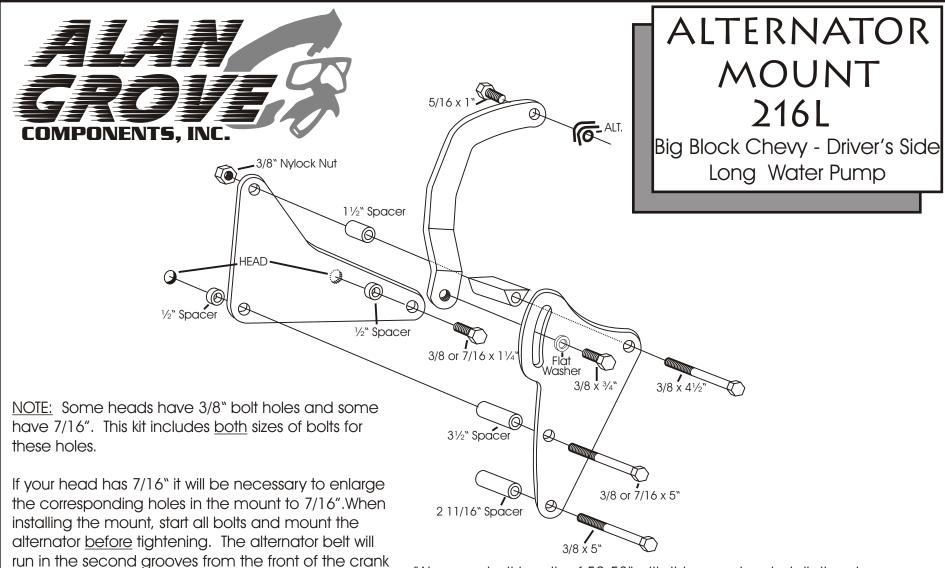

(We use a belt length of 52-53" with this mount on installations in our shop. This was determined using GM Part #14025185 Crank Pulley and GM Part #14023155 Water Pump Pulley.)

It can be used with single groove crank and water pump pulleys by using a double groove alternator pulley and running the belt in the outer groove.

## ALTERNATOR MOUNT 216L

Big Block Chevy - Driver's Side Long Water Pump

ALAN GROVE COMPONENTS, INC. 27070 METCALF ROAD LOUISBURG, KS 66053