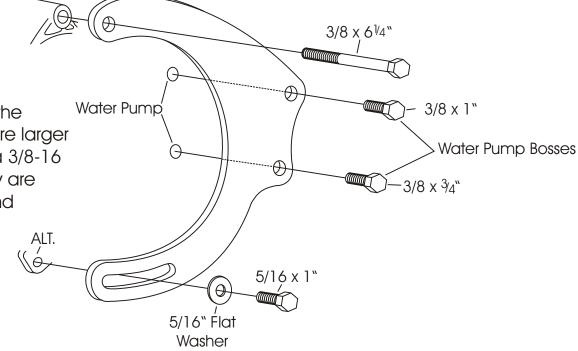

## ALTERNATOR MOUNT 225R

Big Block Chevy - Long Water Pump Passenger Side - Mid-Mount

NOTE: On some early engines, the accessory holes in the heads are larger - 7/16" hole. If this is the case a 3/8-16 heli-coil must be installed. They are available at most auto parts and hardware stores.