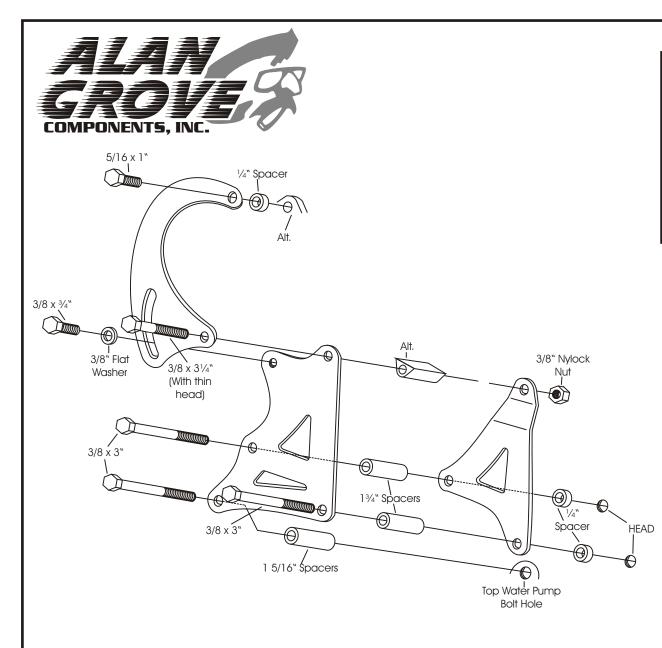

We use a belt length of 57 to 58" with this mount on installations in our shop. However; this can vary with the diameter of your pulleys.

As with any part of this nature, make sure it fits your application before painting or plating. Parts that have been painted, plated, or modified may not be returned.