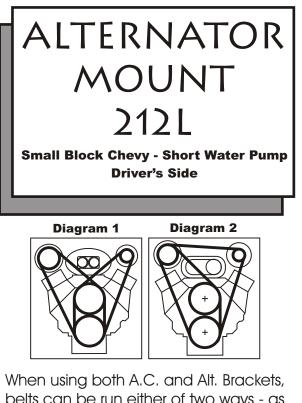

belts can be run either of two ways - as shown. They will require the use of 2 groove crank and water pump pulleys. Routing the belts as shown in Diagram 2 will allow clearance for small blowers and extra room for T.P.I. air cleaners. The long belt will be approximately 71-72."