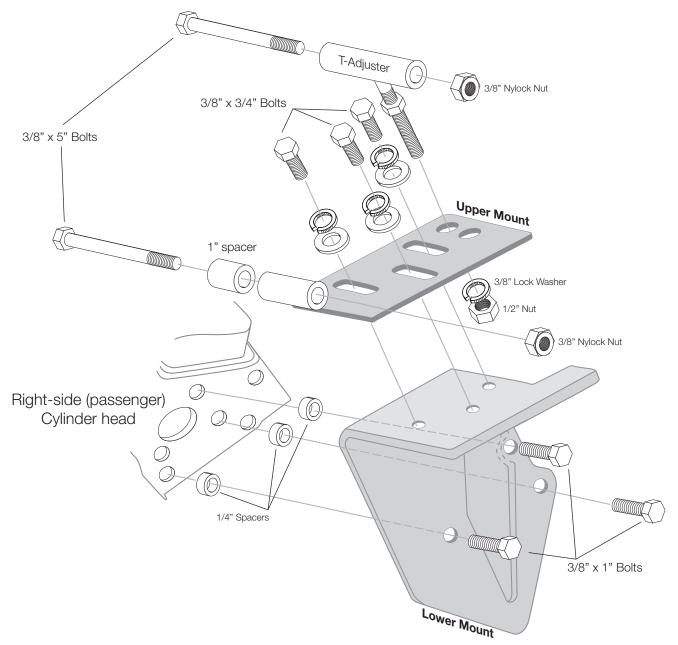

## Pontiac Compressor Mount

- Install the lower compressor mount using the head bolts
- Install the upper compressor mount to the lower compressor mount, but do not tighten
- Install the T-Adjuster to the compressor and install the hardware, but do not tighten
- Install the compressor to the upper compressor mount using the 1" spacer
- Install the T-Adjuster thru the top plate and install the nut and washer
- Slide the Upper Mount forward/backward to adjust to the desired belt groove
- Vehicles with factory-air conditioning pulleys will have three belt grooves on the crankshaft and water pump pulley. In this case, the belt should be aligned from the compressor to the rear (3rd groove from front) A/C belt-groove
- Adjust T-Adjuster to tension the belt by tightening or loosening the top-most threaded nut and tighten the bottom nut to secure into position